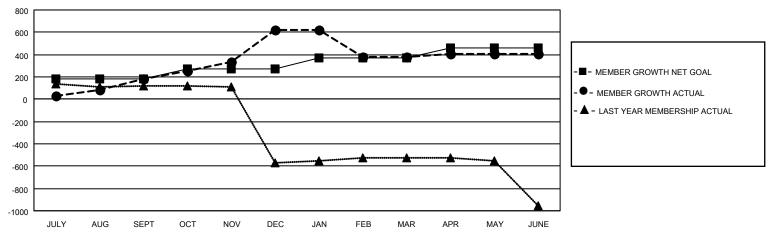

## GOALS AND ACTUAL MEMBERS CUMULATIVE

| DROPPED CLUBS: 16 |     | 89 CLUBS OF 137 ADDED 1 OR MORE<br>NEW MEMBERS | GENDER DISTRIBUTION  MALE 2,619 (75.48%) |               |       |
|-------------------|-----|------------------------------------------------|------------------------------------------|---------------|-------|
| DROPPED MEMBERS   |     |                                                | FEMALE                                   | 851 (24.52%)  |       |
| DECEASED          | 38  | CLICK HERE FOR CUMULATIVE                      | TOTAL FAMILY UNIT MEMBERS                |               | 1,978 |
| CLUB CANCELLED    | 247 | MEMBERSHIP DATA                                |                                          | 0.000         | 1.204 |
| OTHER             | 402 |                                                | FAMILY MEMBER                            | S PAYING HALF | 1,204 |
| TOTAL             | 687 |                                                |                                          |               |       |

## MONTHLY MEMBERSHIP PROGRESS REPORT

LOCATION INDIA District 322C1 Results as of: 6/30/2021

| Clubs         |               |             |               | Members               |                          |                         |                                                    |  |
|---------------|---------------|-------------|---------------|-----------------------|--------------------------|-------------------------|----------------------------------------------------|--|
|               | RESULTS FOR   | R 2020-2021 |               | RESULTS FOR 2020-2021 |                          |                         |                                                    |  |
| QUARTER       | NEW CLUB GOAL | NEW CLUBS   | DROPPED CLUBS | QUARTER MEM           | /IBER GROWTH NET<br>GOAL | MEMBER GROWTH<br>ACTUAL | DROPPED<br>MEMBERS ACTUAL<br>(including transfers) |  |
| JULY/AUG/SEPT | 5             | 7           | 0             | JULY/AUG/SEPT         | 179                      | 252                     | 57                                                 |  |
| OCT/NOV/DEC   | 2             | 12          | 0             | OCT/NOV/DEC           | 93                       | 588                     | 139                                                |  |
| JAN/FEB/MAR   | 2             | 0           | 16            | JAN/FEB/MAR           | 102                      | 29                      | 268                                                |  |
| APR/MAY/JUNE  | 1             | 3           | 0             | APR/MAY/JUNE          | 88                       | 260                     | 223                                                |  |