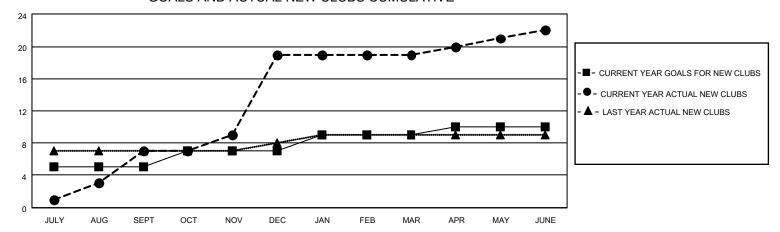

## GOALS AND ACTUAL NEW CLUBS CUMULATIVE

## MONTHLY MEMBERSHIP PROGRESS REPORT

LOCATION INDIA District 322C1 Results as of: 6/30/2021

| Clubs         |               |             |               | Members               |                          |                         |                                                    |  |
|---------------|---------------|-------------|---------------|-----------------------|--------------------------|-------------------------|----------------------------------------------------|--|
|               | RESULTS FOR   | R 2020-2021 |               | RESULTS FOR 2020-2021 |                          |                         |                                                    |  |
| QUARTER       | NEW CLUB GOAL | NEW CLUBS   | DROPPED CLUBS | QUARTER MEM           | /IBER GROWTH NET<br>GOAL | MEMBER GROWTH<br>ACTUAL | DROPPED<br>MEMBERS ACTUAL<br>(including transfers) |  |
| JULY/AUG/SEPT | 5             | 7           | 0             | JULY/AUG/SEPT         | 179                      | 252                     | 57                                                 |  |
| OCT/NOV/DEC   | 2             | 12          | 0             | OCT/NOV/DEC           | 93                       | 588                     | 139                                                |  |
| JAN/FEB/MAR   | 2             | 0           | 16            | JAN/FEB/MAR           | 102                      | 29                      | 268                                                |  |
| APR/MAY/JUNE  | 1             | 3           | 0             | APR/MAY/JUNE          | 88                       | 260                     | 223                                                |  |